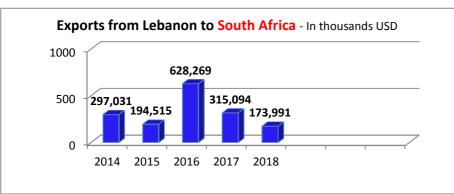

|      | Imports | Exports | Trade<br>Balance |
|------|---------|---------|------------------|
| 2014 | 51,539  | 297,031 | 245,492          |
| 2015 | 51,506  | 194,515 | 143,009          |
| 2016 | 39,919  | 628,269 | 588,350          |
| 2017 | 17,639  | 315,094 | 297,455          |
| 2018 | 9,395   | 173,991 | 164,596          |
|      |         |         |                  |