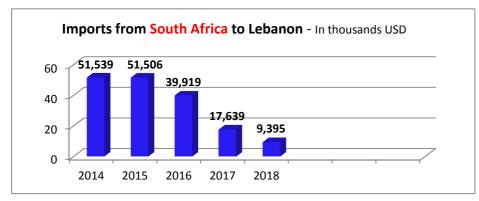

|      | Imports | Exports | Trade<br>Balance |
|------|---------|---------|------------------|
| 2014 | 51,539  | 297,031 | 245,492          |
| 2015 | 51,506  | 194,515 | 143,009          |
| 2016 | 39,919  | 628,269 | 588,350          |
| 2017 | 17,639  | 315,094 | 297,455          |
| 2018 | 9,395   | 173,991 | 164,596          |
|      |         |         |                  |