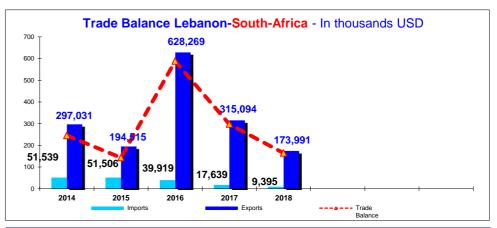

|      | Imports | Exports | Trade<br>Balance |
|------|---------|---------|------------------|
| 2014 | 51,539  | 297,031 | 245,492          |
| 2015 | 51,506  | 194,515 | 143,009          |
| 2016 | 39,919  | 628,269 | 588,350          |
| 2017 | 17,639  | 315,094 | 297,455          |
| 2018 | 9,395   | 173,991 | 164,596          |
|      |         |         |                  |